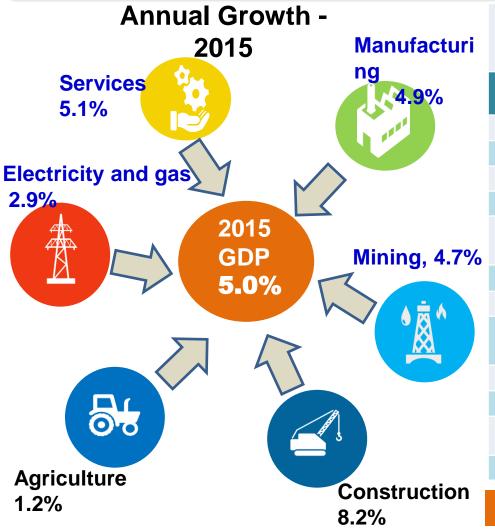

#### **Key Economic Indicator:**

GDP by Kind of Economic Activity at Constant 2010 Prices - Percentage Share to GDP

| - Tercentage Share to O                                       | 51          |                   |
|---------------------------------------------------------------|-------------|-------------------|
| Kind of economic activity                                     | 2010        | 2015 <sup>p</sup> |
| 1 Agriculture                                                 | 10.1        | 8.9               |
| 2 Mining and quarrying                                        | 10.9        | 9.0               |
| 2.1 Crude oil and condensate                                  | 5.6         | 4.4               |
| 2.2 Natural gas                                               | 4.9         | 3.9               |
| 2.3 Other mining & quarrying and<br>supporting services       | 0.4         | 0.6               |
| 3 Manufacturing                                               | 23.4        | 23.0              |
| 2.1 Refined petroleum products                                | 3.4         | 3.0               |
| 2.2 Chemicals & chemical products and pharmaceutical products | 2.6         | 2.4               |
| 4 Construction                                                | 3.4         | 4.4               |
| 5 Services                                                    | <b>51.2</b> | 53.5              |
| 5.1 Utilities                                                 | 2.7         | 2.6               |
| 5.1.1Electricity and gas                                      | 2.2         | 2.0               |
| 2010: RM821.4b 2015: RM                                       | 11,062.     | 8b                |