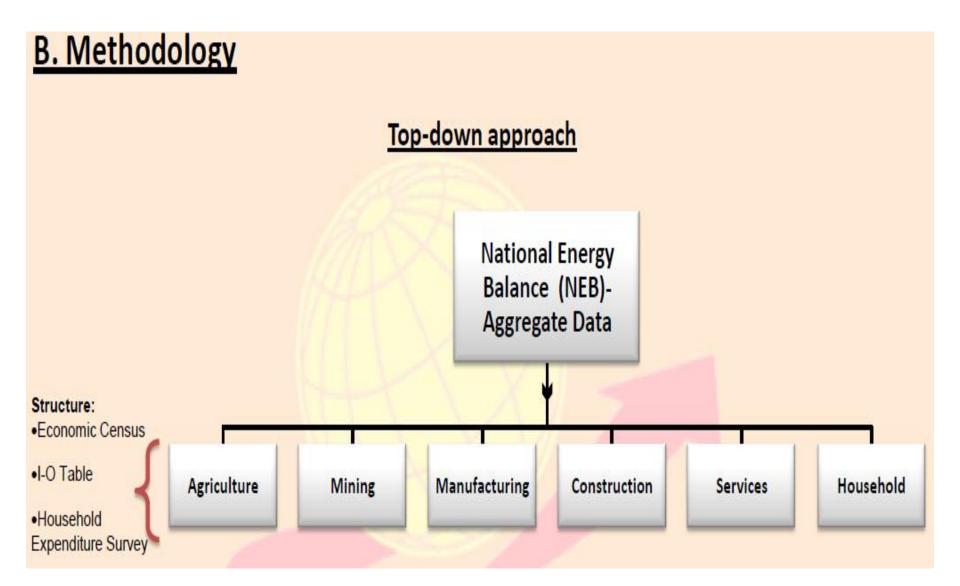

# **3. COMPILATION AND PROCESSING**

- i. CLASSIFICATION
- ii. DATA SOURCE
- iii. STATISTICAL UNIT
- **iv. PRODUCT & MEASUREMENT UNIT**
- v. DATA PROCESSING

## ii. DATA SOURCE