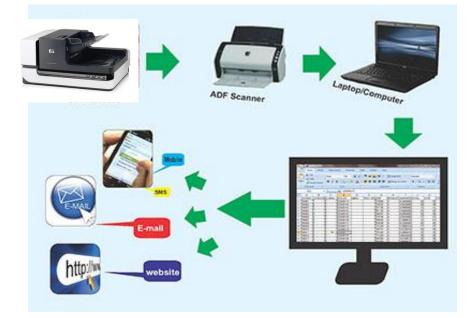

Completed questionaire from respondent will be processed and validated by using Intelligent Recognition Character (ICR) machine: