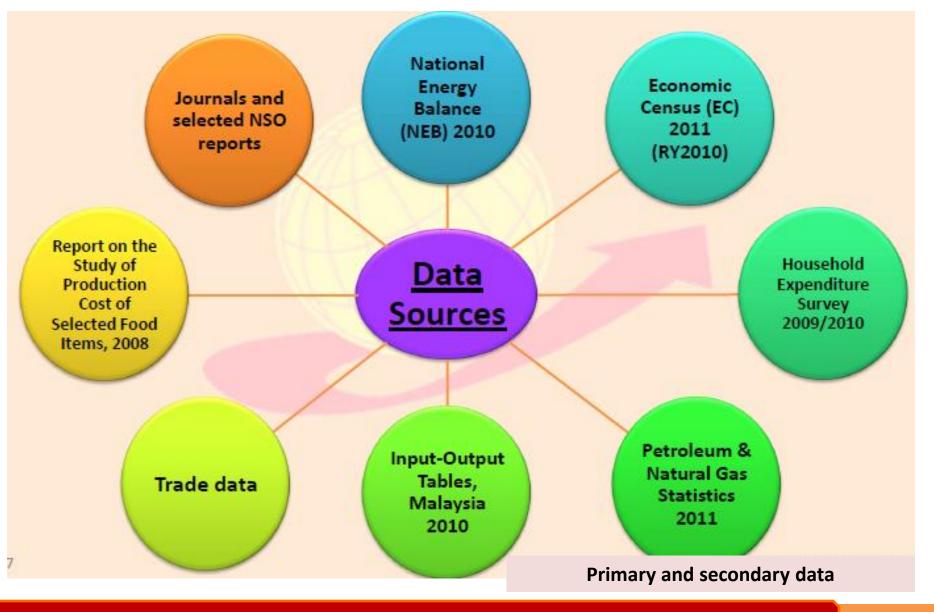

## **DATA SOURCE: SEEA - ENERGY**

Note: \* will be covered in 2015

\*\*Others refers to the energy imported (*additive material*)

- i. Various institution involved. Data collected and produced for specific objectives. Data integration process is needed by using standard codes and classifications as well as measurement unit.
- ii. Engagement and collaborative efforts with related energy agencies/authorities to improve data coordination mechanism.
- iii. Needs for capacity building in developing Malaysia SEEA PSUT– Energy
- iv. The availability of the data in compiling SEEA PSUT- Energy:
  - No detailed breakdown for NEB data on petroleum products
  - Decentralised data from various sources -scattered data and needs coordination
  - Quality of administrative data
  - Territory principle
  - Other residuals excessive amount in other residuals