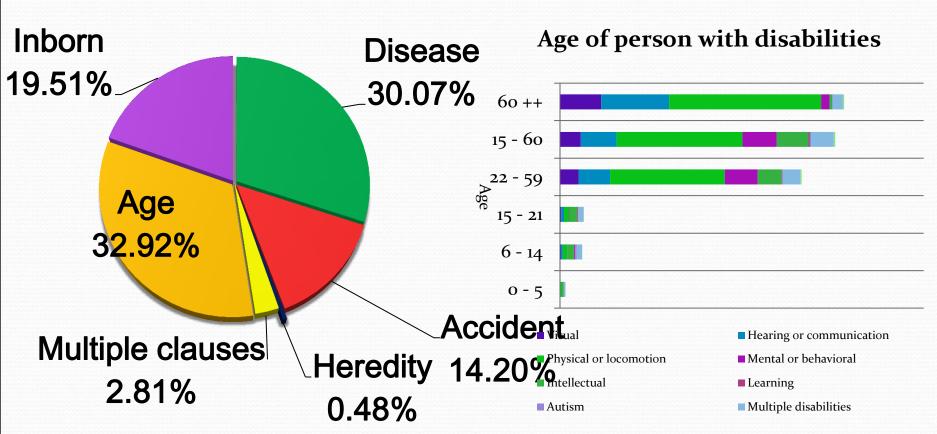

#### **Disabilities Statistic**

Source: Department of empowerment of person with disabilities information center July 30, 2016