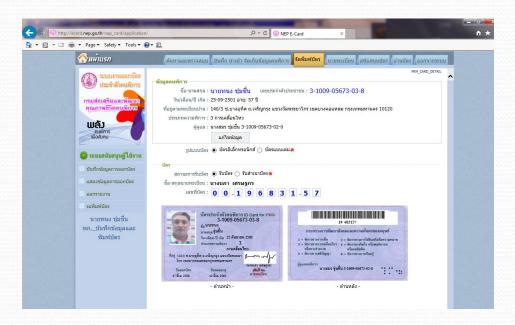

# Person with Disabilities Identity card system

\* The main tools for access person with disabilities special welfare from both government and non-government agencies.

# Person with Disabilities Identity card system